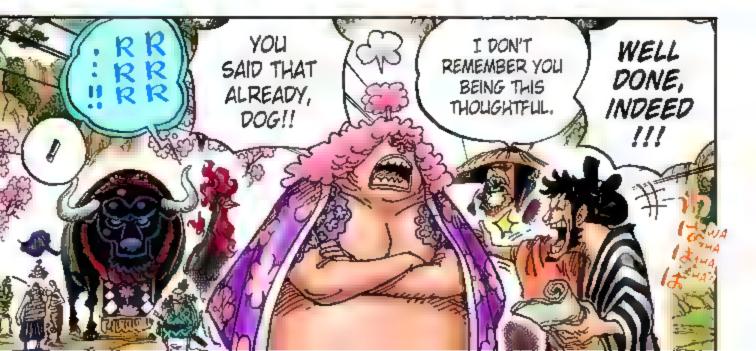

#### Story . あらすじ・

After two years of hard training, the Straw Hat pirates are back together, first at the Sabaody Archipelago and then through Fish-Man Island to their next stage: the New World!!

Luffy and crew disembark on Wano for the purpose of defeating Kaido, one of the Four Emperors. They begin to recruit allies for a raid in two weeks' time, but Kaido's sudden appearance leads to Luffy's defeat. Luffy is sent to the excavation labor camp while the rest of the crew is spotted by Kajdo's underlings and have to go on the run!

As the group works to collect info, free Luffy and gather more allies, Kaido's side learns about the raid plan. A former daimyo with the Kozuki Clan, Yasuie realizes the danger and gives up his life to pretend to take responsibility, sending the plan back to square one. Kin'emon and company mourn his death, but there are still many problems to be solved before the raid...